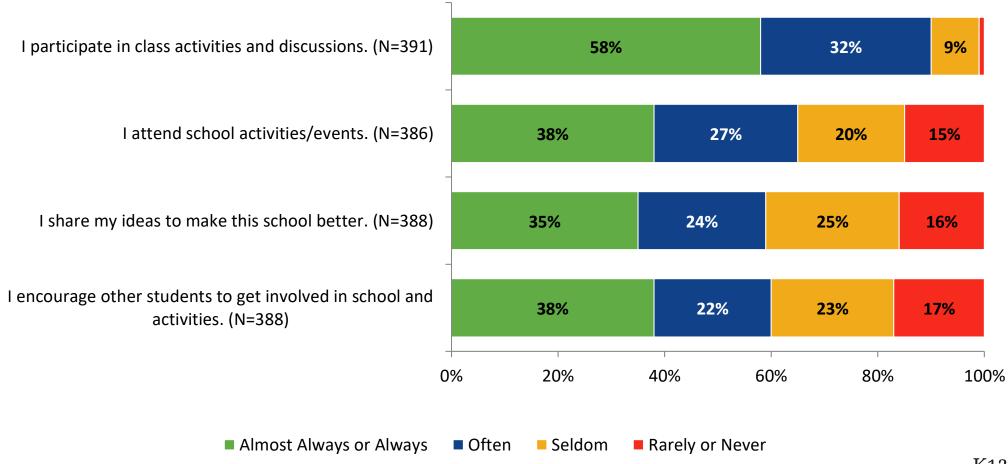

| Total Responses |
|--------------------------|--------------------------------------------|----------------------------|---------------|---------------------------------|-----------------|
| Adult Education Students | on                                         | 0                          |               | 392                             | 392             |



#### **Overall Engagement**

Please rate how strongly you agree or disagree with the following statements.





## **Overall Engagement (Continued)**

Please rate how strongly you agree or disagree with the following statements.





#### **Like School**





## **Class Experience**





## **Student Experience**





#### **Academic Support**





#### Relevance





## **Self-Management**



#### Grit





#### **Involvement**





#### **Future Goals**



#### **Acceptance**



## **Relationships with Peers**





## **Perceptions of Peers**





## **Relationships with Adults**





#### Which of the following best describes your plans for after high school?

Which of the following best describes your plans for after high school? (N=388)





Follow us on Twitter: @k12insight

www.k12insight.com