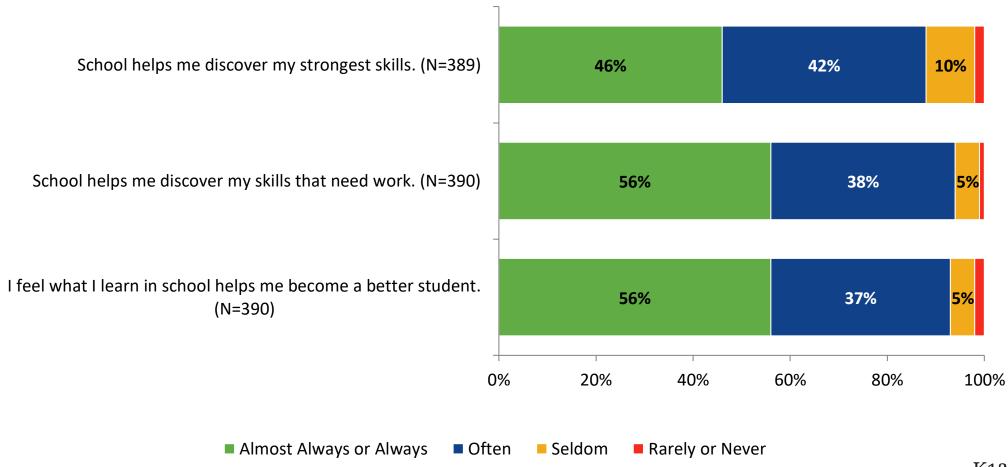

ber of oup Invitations Delivered (NMax) | Number of<br>Responses (N) | Response Rate | Public Access Link<br>Responses | Total Responses |
|--------------------------|--------------------------------------------|----------------------------|---------------|---------------------------------|-----------------|
| Adult Education Students | on                                         | 0                          |               | 392                             | 392             |



#### **Overall Engagement**

Please rate how strongly you agree or disagree with the following statements.





## **Overall Engagement (Continued)**

Please rate how strongly you agree or disagree with the following statements.





#### **Like School**





## **Class Experience**





## **Student Experience**





#### **Academic Support**





#### Relevance





## **Self-Management**



#### Grit





#### **Involvement**





#### **Future Goals**



#### **Acceptance**



## **Relationships with Peers**





## **Perceptions of Peers**





## **Relationships with Adults**





#### Which of the following best describes your plans for after high school?

Which of the following best describes your plans for after high school? (N=388)





Follow us on Twitter: @k12insight

www.k12insight.com