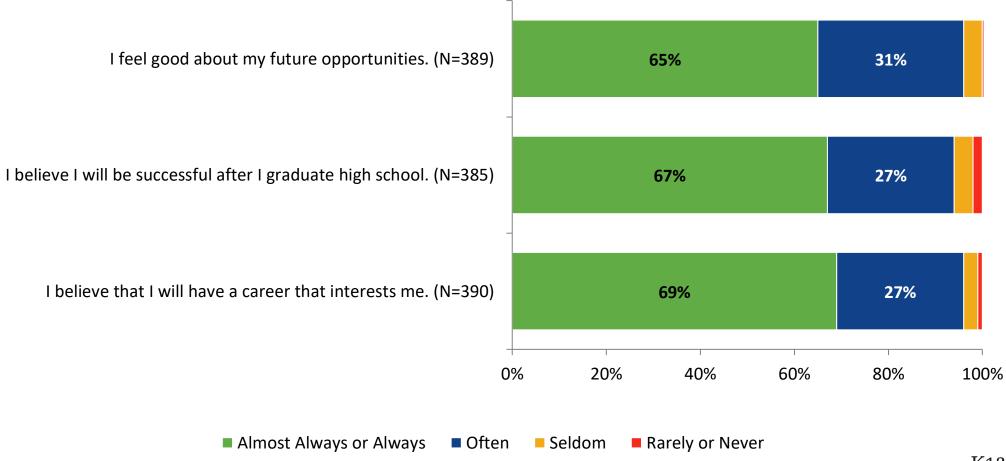

---------------------|--------------------------------------------|----------------------------|---------------|---------------------------------|-----------------|
| Adult Education Students | on                                         | 0                          |               | 392                             | 392             |



#### **Overall Engagement**

Please rate how strongly you agree or disagree with the following statements.





## **Overall Engagement (Continued)**

Please rate how strongly you agree or disagree with the following statements.





#### **Like School**





## **Class Experience**





## **Student Experience**





#### **Academic Support**





#### Relevance





## **Self-Management**



#### Grit





#### **Involvement**





#### **Future Goals**



#### **Acceptance**



## **Relationships with Peers**





## **Perceptions of Peers**





## **Relationships with Adults**





#### Which of the following best describes your plans for after high school?

Which of the following best describes your plans for after high school? (N=388)





Follow us on Twitter: @k12insight

www.k12insight.com