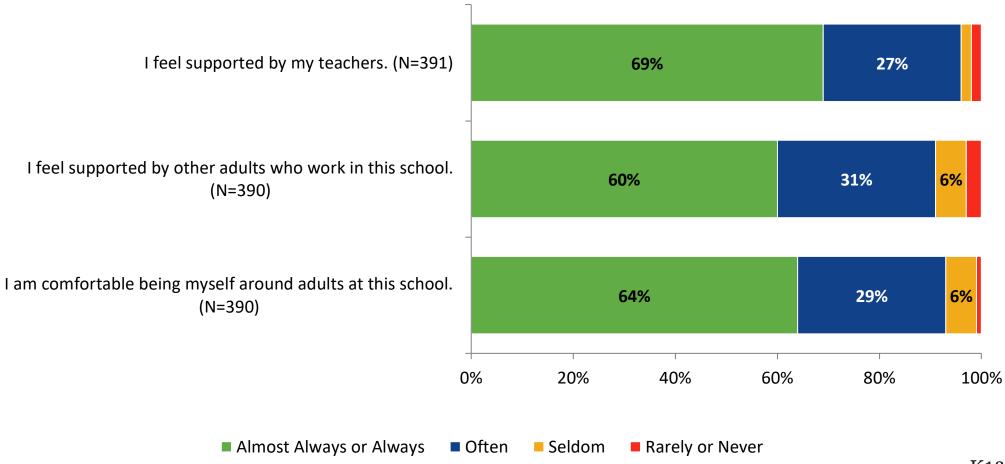

----------------|-----------------|
| Adult Education Students | on                                         | 0                          |               | 392                             | 392             |



#### **Overall Engagement**

Please rate how strongly you agree or disagree with the following statements.





## **Overall Engagement (Continued)**

Please rate how strongly you agree or disagree with the following statements.





#### **Like School**





## **Class Experience**





## **Student Experience**





#### **Academic Support**





#### Relevance





## **Self-Management**



#### Grit





#### **Involvement**





#### **Future Goals**



#### **Acceptance**



## **Relationships with Peers**





## **Perceptions of Peers**





## **Relationships with Adults**





#### Which of the following best describes your plans for after high school?

Which of the following best describes your plans for after high school? (N=388)





Follow us on Twitter: @k12insight

www.k12insight.com