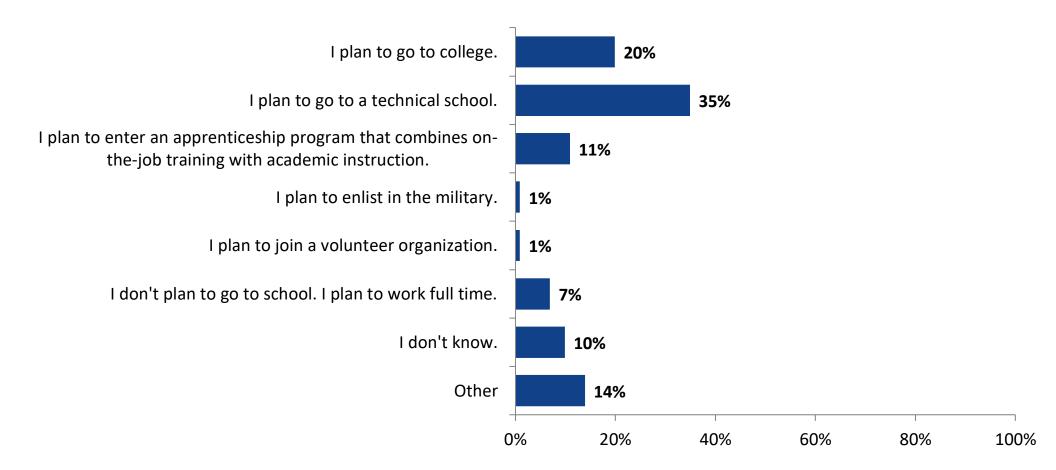

#### Which of the following best describes your plans for after high school?

Which of the following best describes your plans for after high school? (N=388)

Follow us on Twitter: @k12insight

www.k12insight.com