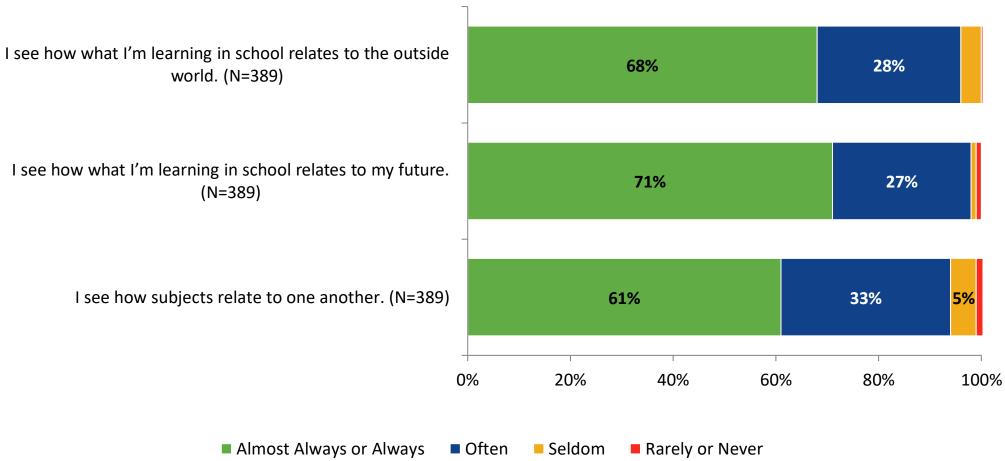

<br>Responses (N) | Response Rate | Public Access Link<br>Responses | Total Responses |
|--------------------------|--------------------------------------------|----------------------------|---------------|---------------------------------|-----------------|
| Adult Education Students | on                                         | 0                          |               | 392                             | 392             |



#### **Overall Engagement**

Please rate how strongly you agree or disagree with the following statements.





## **Overall Engagement (Continued)**

Please rate how strongly you agree or disagree with the following statements.





#### **Like School**





## **Class Experience**





## **Student Experience**





#### **Academic Support**





#### Relevance





## **Self-Management**



#### Grit





#### **Involvement**





#### **Future Goals**



#### **Acceptance**



## **Relationships with Peers**





## **Perceptions of Peers**





## **Relationships with Adults**





#### Which of the following best describes your plans for after high school?

Which of the following best describes your plans for after high school? (N=388)





Follow us on Twitter: @k12insight

www.k12insight.com