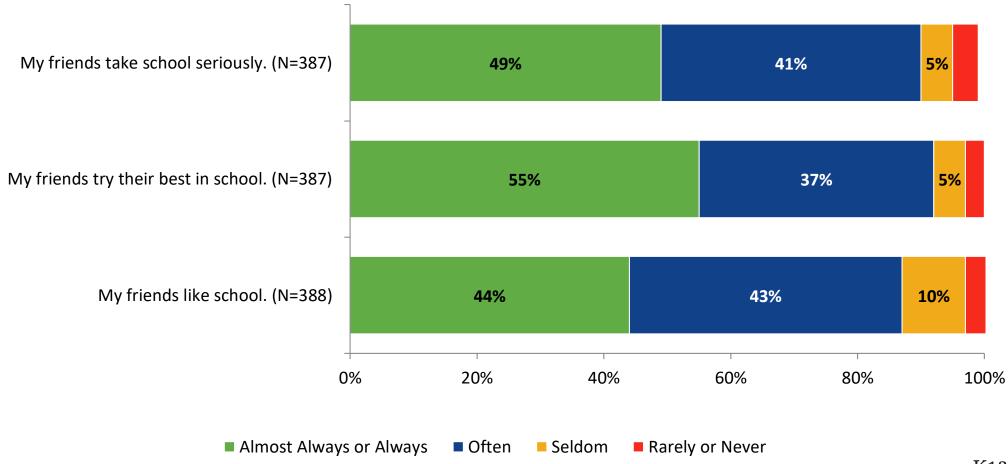

----|---------------|---------------------------------|-----------------|
| Adult Education Students | on                                         | 0                          |               | 392                             | 392             |



#### **Overall Engagement**

Please rate how strongly you agree or disagree with the following statements.





## **Overall Engagement (Continued)**

Please rate how strongly you agree or disagree with the following statements.





#### **Like School**





## **Class Experience**





## **Student Experience**





#### **Academic Support**





#### Relevance





## **Self-Management**



#### Grit





#### **Involvement**





#### **Future Goals**



#### **Acceptance**



## **Relationships with Peers**





## **Perceptions of Peers**





## **Relationships with Adults**





#### Which of the following best describes your plans for after high school?

Which of the following best describes your plans for after high school? (N=388)





Follow us on Twitter: @k12insight

www.k12insight.com