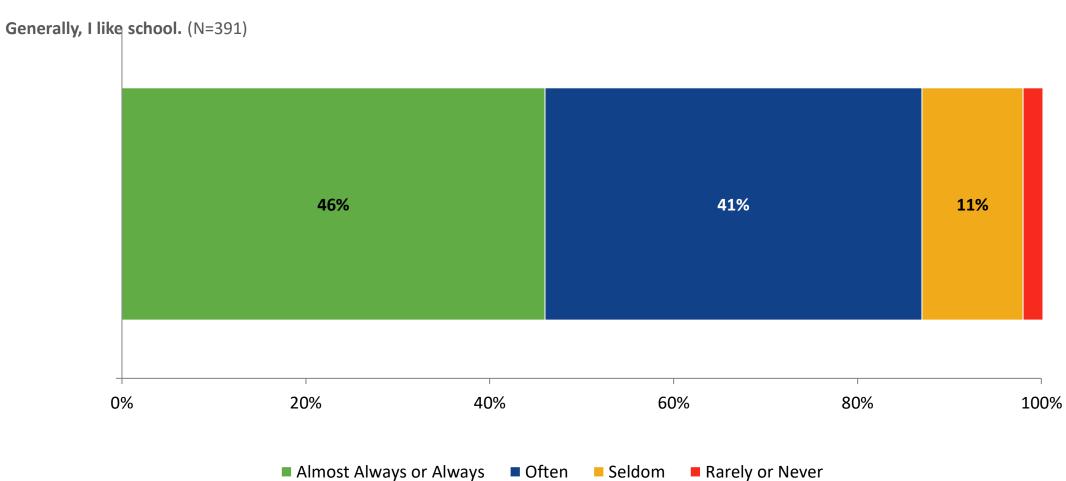

ts



## **Participation**

| Responding Gr            | Number of oup Invitations Delivered (NMax) | Number of<br>Responses (N) | Response Rate | Public Access Link<br>Responses | Total Responses |
|--------------------------|--------------------------------------------|----------------------------|---------------|---------------------------------|-----------------|
| Adult Education Students | on                                         | 0                          |               | 392                             | 392             |



#### **Overall Engagement**

Please rate how strongly you agree or disagree with the following statements.





## **Overall Engagement (Continued)**

Please rate how strongly you agree or disagree with the following statements.





#### **Like School**





## **Class Experience**





## **Student Experience**





#### **Academic Support**





#### Relevance





## **Self-Management**



#### Grit





#### **Involvement**





#### **Future Goals**



#### **Acceptance**



## **Relationships with Peers**





## **Perceptions of Peers**





## **Relationships with Adults**





#### Which of the following best describes your plans for after high school?

Which of the following best describes your plans for after high school? (N=388)





Follow us on Twitter: @k12insight

www.k12insight.com