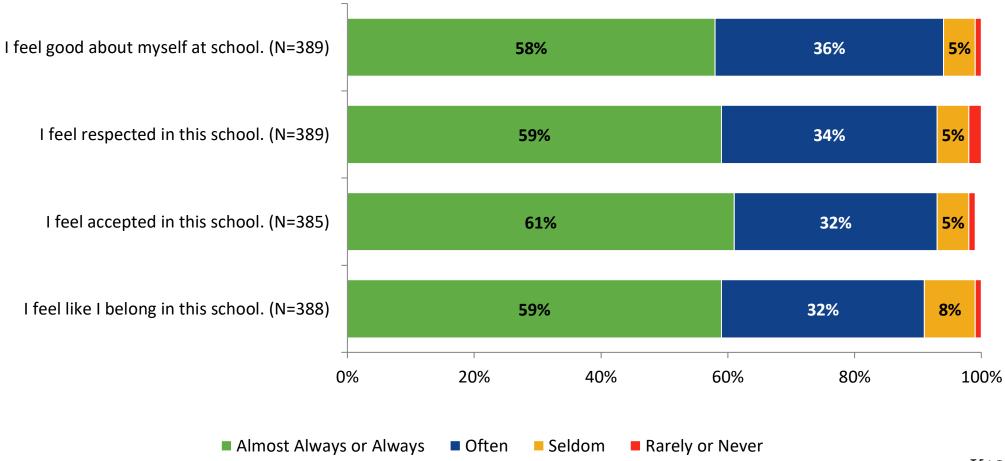

-------------------------------------------|----------------------------|---------------|---------------------------------|-----------------|
| Adult Education Students | on                                         | 0                          |               | 392                             | 392             |



#### **Overall Engagement**

Please rate how strongly you agree or disagree with the following statements.





## **Overall Engagement (Continued)**

Please rate how strongly you agree or disagree with the following statements.





#### **Like School**





## **Class Experience**





## **Student Experience**





#### **Academic Support**





#### Relevance





## **Self-Management**



#### Grit





#### **Involvement**





#### **Future Goals**



#### **Acceptance**



## **Relationships with Peers**





## **Perceptions of Peers**





## **Relationships with Adults**





#### Which of the following best describes your plans for after high school?

Which of the following best describes your plans for after high school? (N=388)





Follow us on Twitter: @k12insight

www.k12insight.com