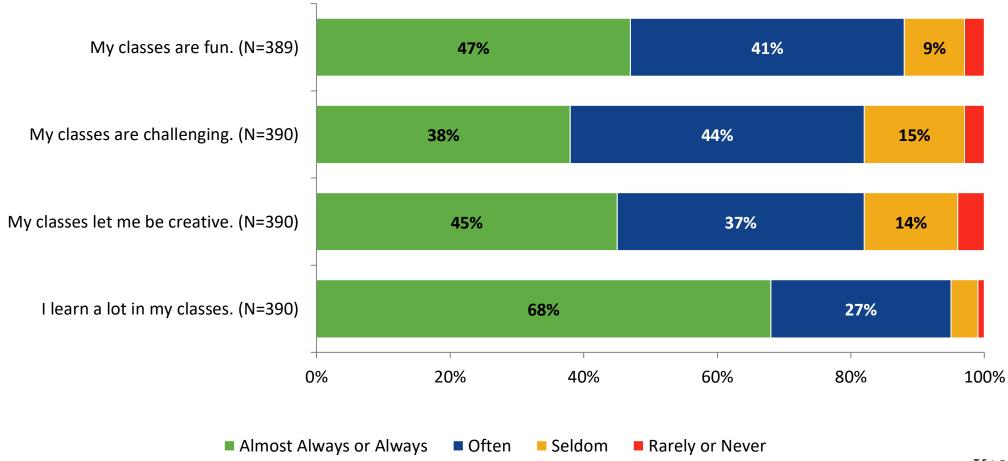

Responding Gr            | Number of oup Invitations Delivered (NMax) | Number of<br>Responses (N) | Response Rate | Public Access Link<br>Responses | Total Responses |
|--------------------------|--------------------------------------------|----------------------------|---------------|---------------------------------|-----------------|
| Adult Education Students | on                                         | 0                          |               | 392                             | 392             |



#### **Overall Engagement**

Please rate how strongly you agree or disagree with the following statements.





## **Overall Engagement (Continued)**

Please rate how strongly you agree or disagree with the following statements.





#### **Like School**





## **Class Experience**





## **Student Experience**





#### **Academic Support**





#### Relevance





## **Self-Management**



#### Grit





#### **Involvement**





#### **Future Goals**



#### **Acceptance**



## **Relationships with Peers**





## **Perceptions of Peers**





## **Relationships with Adults**





#### Which of the following best describes your plans for after high school?

Which of the following best describes your plans for after high school? (N=388)





Follow us on Twitter: @k12insight

www.k12insight.com