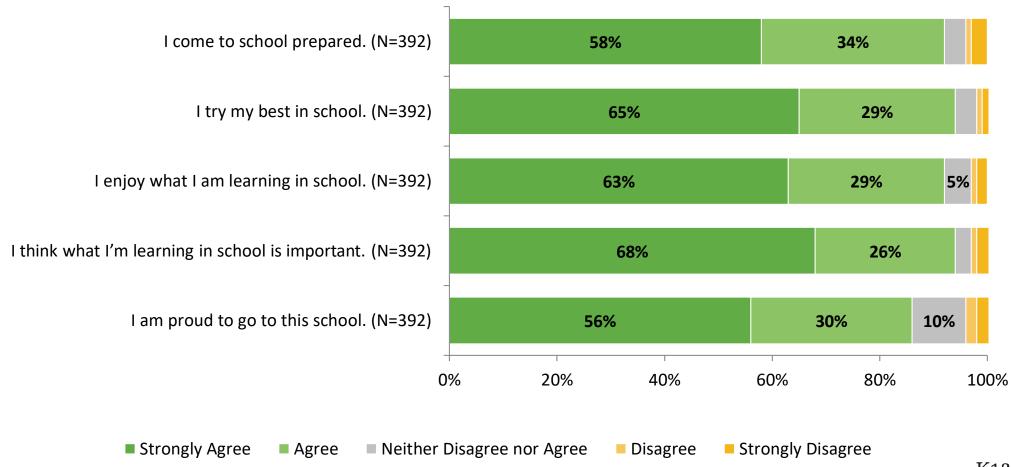

#### **Overall Engagement**

Please rate how strongly you agree or disagree with the following statements.