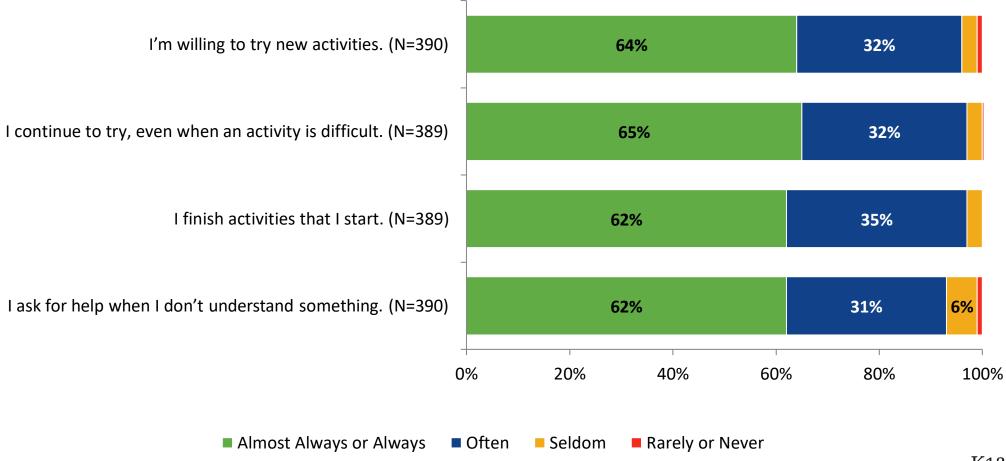

c Access Link<br>Responses | Total Responses |
|--------------------------|--------------------------------------------|----------------------------|---------------|---------------------------------|-----------------|
| Adult Education Students | on                                         | 0                          |               | 392                             | 392             |



#### **Overall Engagement**

Please rate how strongly you agree or disagree with the following statements.





## **Overall Engagement (Continued)**

Please rate how strongly you agree or disagree with the following statements.





#### **Like School**





## **Class Experience**





## **Student Experience**





#### **Academic Support**





#### Relevance





## **Self-Management**



#### Grit





#### **Involvement**





#### **Future Goals**



#### **Acceptance**



## **Relationships with Peers**





## **Perceptions of Peers**





## **Relationships with Adults**





#### Which of the following best describes your plans for after high school?

Which of the following best describes your plans for after high school? (N=388)





Follow us on Twitter: @k12insight

www.k12insight.com