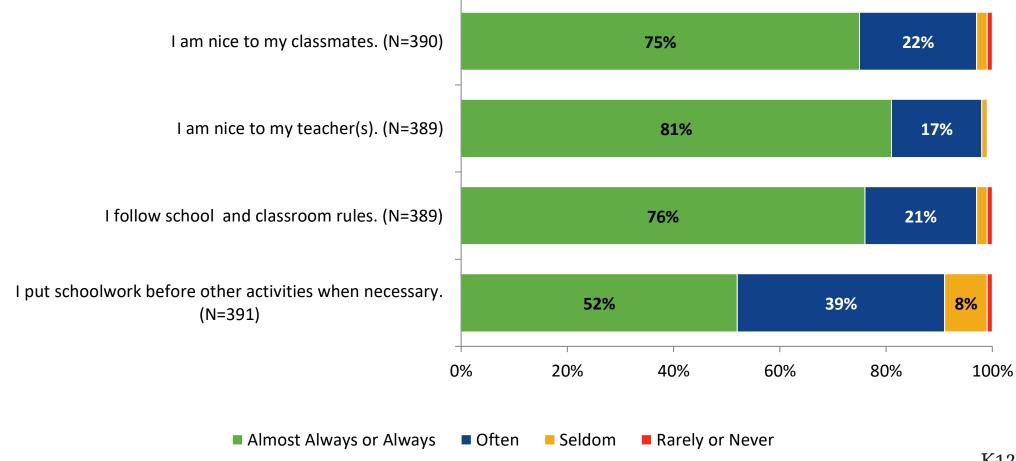

Rate | Public Access Link<br>Responses | Total Responses |
|--------------------------|--------------------------------------------|----------------------------|---------------|---------------------------------|-----------------|
| Adult Education Students | on                                         | 0                          |               | 392                             | 392             |



#### **Overall Engagement**

Please rate how strongly you agree or disagree with the following statements.





## **Overall Engagement (Continued)**

Please rate how strongly you agree or disagree with the following statements.





#### **Like School**





## **Class Experience**





## **Student Experience**





#### **Academic Support**





#### Relevance





## **Self-Management**



#### Grit





#### **Involvement**





#### **Future Goals**



#### **Acceptance**



## **Relationships with Peers**





## **Perceptions of Peers**





## **Relationships with Adults**





#### Which of the following best describes your plans for after high school?

Which of the following best describes your plans for after high school? (N=388)





Follow us on Twitter: @k12insight

www.k12insight.com