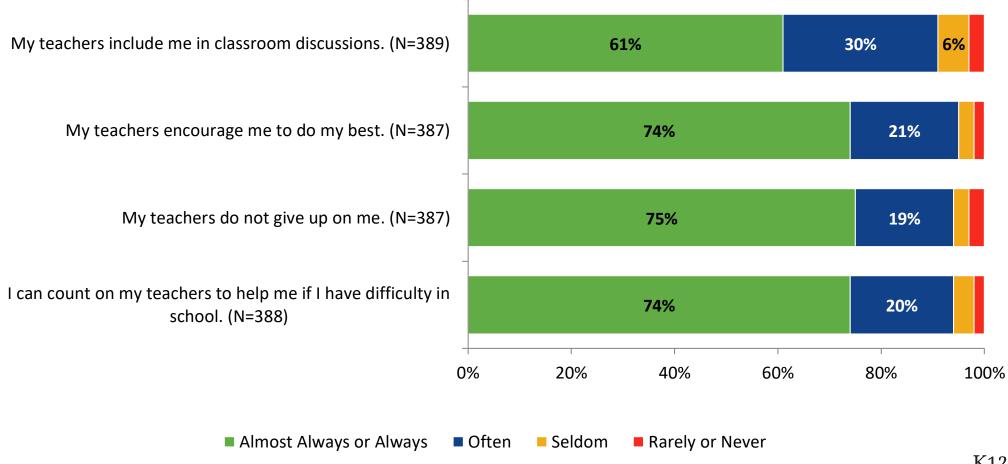

d (NMax) | Number of<br>Responses (N) | Response Rate | Public Access Link<br>Responses | Total Responses |
|--------------------------|--------------------------------------------|----------------------------|---------------|---------------------------------|-----------------|
| Adult Education Students | on                                         | 0                          |               | 392                             | 392             |



#### **Overall Engagement**

Please rate how strongly you agree or disagree with the following statements.





## **Overall Engagement (Continued)**

Please rate how strongly you agree or disagree with the following statements.





#### **Like School**





## **Class Experience**





## **Student Experience**





#### **Academic Support**





#### Relevance





## **Self-Management**



#### Grit





#### **Involvement**





#### **Future Goals**



#### **Acceptance**



## **Relationships with Peers**





## **Perceptions of Peers**





## **Relationships with Adults**





#### Which of the following best describes your plans for after high school?

Which of the following best describes your plans for after high school? (N=388)





Follow us on Twitter: @k12insight

www.k12insight.com