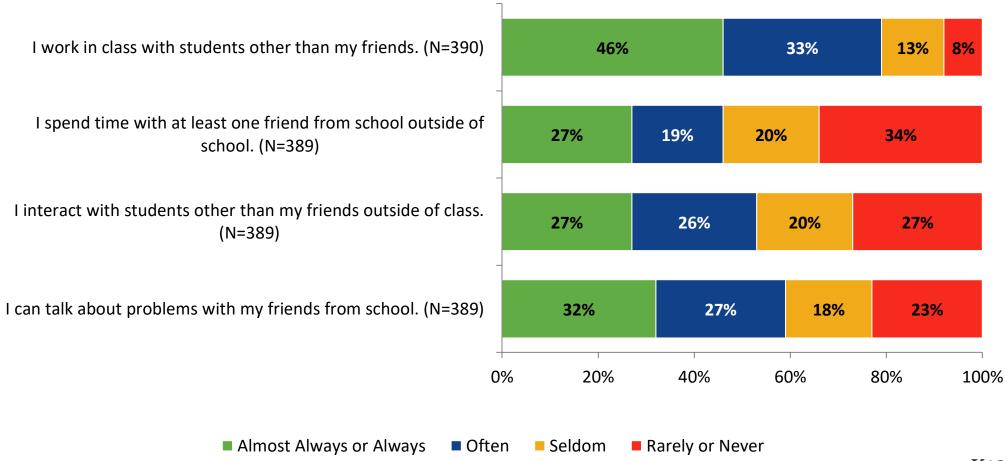

--------|----------------------------|---------------|---------------------------------|-----------------|
| Adult Education Students | on                                         | 0                          |               | 392                             | 392             |



#### **Overall Engagement**

Please rate how strongly you agree or disagree with the following statements.





## **Overall Engagement (Continued)**

Please rate how strongly you agree or disagree with the following statements.





#### **Like School**





## **Class Experience**





## **Student Experience**





#### **Academic Support**





#### Relevance





## **Self-Management**



#### Grit





#### **Involvement**





#### **Future Goals**



#### **Acceptance**



## **Relationships with Peers**





## **Perceptions of Peers**





## **Relationships with Adults**





#### Which of the following best describes your plans for after high school?

Which of the following best describes your plans for after high school? (N=388)





Follow us on Twitter: @k12insight

www.k12insight.com